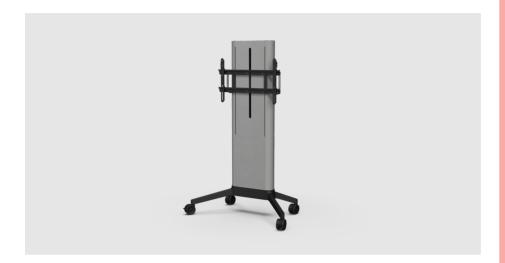

### For Displays up to 86" and 100kg

EVER stand 350

A beautiful and exeptionally versatile stand, suited for medium and large meeting rooms

Use displays up to 86" and 100kg and choose between a motorized or fixed height version of the stand.

#### INFO

 PLACEMENT
 Mobile

 MOBILE
 Yes

 VESA HORIZONTAL
 200 - 600

 VESA VERTICAL
 100 - 400

 MAX WEIGHT [KG]
 100

 SCREEN SIZE
 Max 86

 WARRANTY [YEARS]
 5