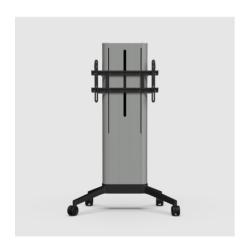

### For Displays up to 86" and 100kg

EVER stand 350

A beautiful and exeptionally versatile stand, suited for medium and large meeting rooms

Use displays up to 86" and 100kg and choose between a motorized or fixed height version of the stand.

#### INFO

 PLACEMENT
 Mobile

 MOBILE
 Yes

 VESA HORIZONTAL
 200 - 600

 VESA VERTICAL
 100 - 400

 MAX WEIGHT [KG]
 100

 SCREEN SIZE
 Max 86

 WARRANTY [YEARS]
 5